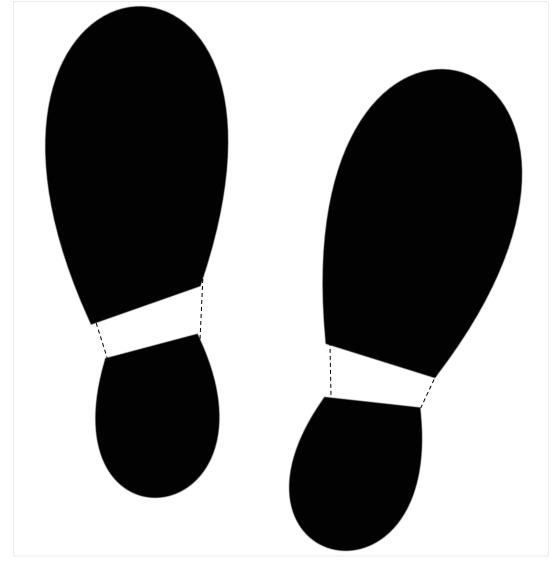

## Headless Footprints

You will need: tape, scissors, a straw, and an empty tube. Tubes can be from a duct tape roll, ribbon roll, etc.

- 1. Cut out each foot. Do not cut toes off feet.
- 2. Tape a wooden dowel to the top and bottom of the inside of the tube so that one dowel shows on each side.