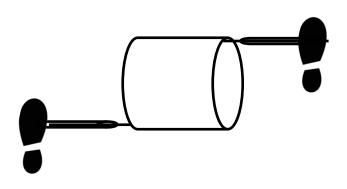

## Headless Footprints

You will need: tape, scissors, a straw, and an empty tube. Tubes can be from a duct tape roll, ribbon roll, etc.

- 1. Cut out each foot. Do not cut toes off feet.
- 2. Tape a wooden dowel to the top and bottom of the inside of the tube so that one dowel shows on each side.

3. Tape the bottom of one foot to each straw. Make sure the feet are on opposite sides.

4. Slide one straw onto each dowel so that the straws are positioned between the feet and the tube.

5. Challenge: Can you add a scary face to the tube?Go to https://www.youtube.com/watch?v=Nb2NM\_I5bxIor scan the QR code to see it in action!